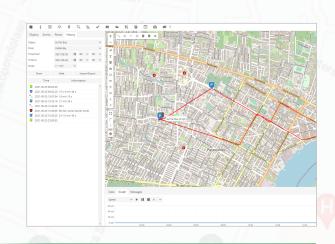

## **Real Time Tracking**

Track your objects in the field. View speed, location, engine status, etc. of the object.

#### Other Features

- View Object History: Playback object routes and see movement, stop, idling statuses.
- **Driver Identification:** Get driver information with RFID cards or iButtons.
- **Starter Immobilizer:** In case of object theft, restrict the object from being started.
- **Unplug Detection**: Get notified via SMS when someone unplugs the GPS device.