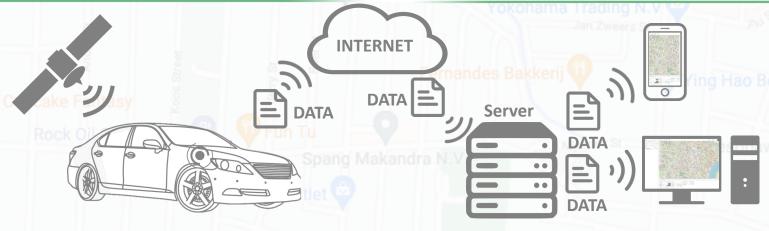

# **GPS TRACKING SERVICES**

## **Real Time Tracking**

Track your objects in the field. View speed, location, engine status, etc. of the object.