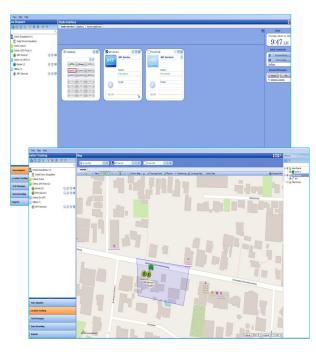

# **Location Tracking**

Track your radios in the field. Create Geofencing rules for radios. Playback routes of radio.